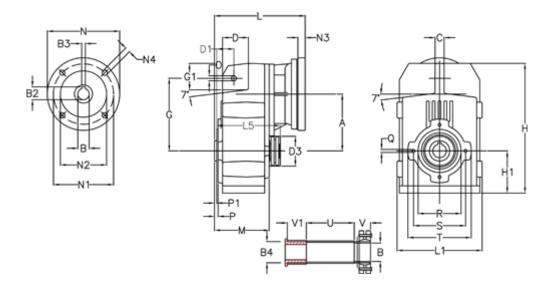

## **Measures**

| A = 175.75 | D1 = 56.5  | I5 = 200.0  | P1                                         | = 3.5    | V =  |
|------------|------------|-------------|--------------------------------------------|----------|------|
| B = 42     | d3 = 100   | M = 144.0   | Q                                          | = M12x19 | V1 = |
| B1 = 19    | G = 218    | N = 200     | R                                          | = 130    |      |
| B2 = 21.8  | G1 = 97.5  | N1 = 165    | S                                          | = 165    |      |
| B3 = 6     | H = 389.0  | N2 = 130    | Т                                          | = 200    |      |
| B4 = 42    | H1 = 116.0 | N4 = M10x20 | Tightening torque Nm adapter bushing = 6.0 |          |      |
| C = 16     | L = 265.5  | O = 14      | Tightening torque Nm shrink disc           | = 10.0   |      |
| D = 79.0   | L1 = 242   | P = 7.5     | U                                          | = 82.0   |      |
|            |            |             |                                            |          |      |